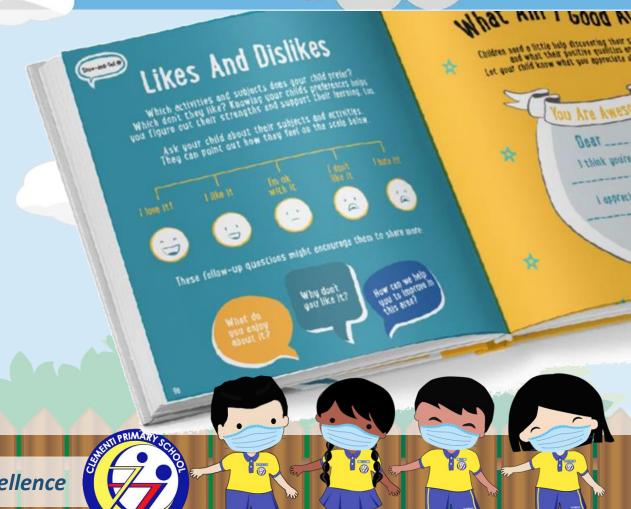

Personalise the cover page by writing your child/ward's name.

10 tips to help you navigate your child's first year in primary school.