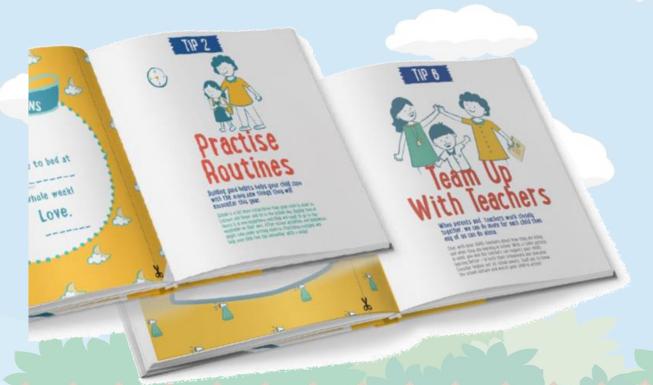

# DEVELOPING GOOD HABITS

#### Routines help children learn to manage themselves.

Guide your child to do the following independently:

- Keep to a regular bedtime
- Make healthy food choices
- Pack their bag
- Dress themselves
- Buying food at the canteen