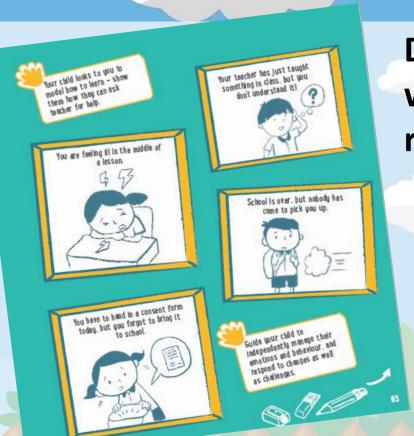

#### NURTURING + VE LEARNING ATTITUDES

Developing the right learning attitude in your child will help them to transit smoothly into the learning routines in primary school.

You can encourage your child to:

- Ask questions about their experiences and the world around them.
- Express their thoughts and feelings about and discuss what can be done if they have worries.
- Practice life skills independently (e.g. buy food and drink on their own, ask for permission etc).