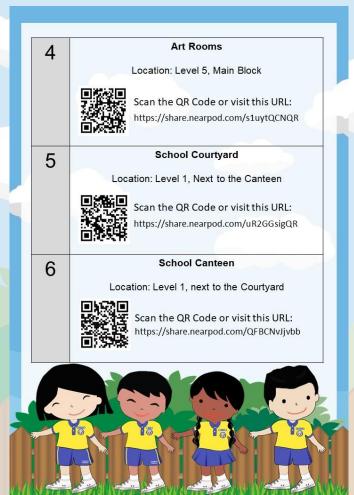

#### Primary 1 Orientation Day

Free & Easy Virtual Tour

Guide for Parents/Guardians and P1 Clementians

|  | 1 | School Directory                                                                                                                                                                                                                                                                                                                                                                                                                                                                                                                                                                                                                                                                                                                                                                                                                                                                                                                                                                                                                                                                                                                                                                                                                                                                                                                                                                                                                                                                                                                                                                                                                                                                                                                                                                                                                                                                                                                                                                                                                                                                                                               |  |  |
|--|---|--------------------------------------------------------------------------------------------------------------------------------------------------------------------------------------------------------------------------------------------------------------------------------------------------------------------------------------------------------------------------------------------------------------------------------------------------------------------------------------------------------------------------------------------------------------------------------------------------------------------------------------------------------------------------------------------------------------------------------------------------------------------------------------------------------------------------------------------------------------------------------------------------------------------------------------------------------------------------------------------------------------------------------------------------------------------------------------------------------------------------------------------------------------------------------------------------------------------------------------------------------------------------------------------------------------------------------------------------------------------------------------------------------------------------------------------------------------------------------------------------------------------------------------------------------------------------------------------------------------------------------------------------------------------------------------------------------------------------------------------------------------------------------------------------------------------------------------------------------------------------------------------------------------------------------------------------------------------------------------------------------------------------------------------------------------------------------------------------------------------------------|--|--|
|  |   | CLEMENTI PRIMARY SCHOOL DIRECTORY  Plants  Pla |  |  |
|  |   | Learning Support for Math (LSM) and Learning<br>Support Programme for English (LSP) Rooms                                                                                                                                                                                                                                                                                                                                                                                                                                                                                                                                                                                                                                                                                                                                                                                                                                                                                                                                                                                                                                                                                                                                                                                                                                                                                                                                                                                                                                                                                                                                                                                                                                                                                                                                                                                                                                                                                                                                                                                                                                      |  |  |
|  |   | Location: Level 4, New Block                                                                                                                                                                                                                                                                                                                                                                                                                                                                                                                                                                                                                                                                                                                                                                                                                                                                                                                                                                                                                                                                                                                                                                                                                                                                                                                                                                                                                                                                                                                                                                                                                                                                                                                                                                                                                                                                                                                                                                                                                                                                                                   |  |  |
|  |   | Scan the QR Code or visit this URL:                                                                                                                                                                                                                                                                                                                                                                                                                                                                                                                                                                                                                                                                                                                                                                                                                                                                                                                                                                                                                                                                                                                                                                                                                                                                                                                                                                                                                                                                                                                                                                                                                                                                                                                                                                                                                                                                                                                                                                                                                                                                                            |  |  |
|  |   | https://share.nearpod.com/QXSiTsIQQR                                                                                                                                                                                                                                                                                                                                                                                                                                                                                                                                                                                                                                                                                                                                                                                                                                                                                                                                                                                                                                                                                                                                                                                                                                                                                                                                                                                                                                                                                                                                                                                                                                                                                                                                                                                                                                                                                                                                                                                                                                                                                           |  |  |
|  | 3 | Library@CTP                                                                                                                                                                                                                                                                                                                                                                                                                                                                                                                                                                                                                                                                                                                                                                                                                                                                                                                                                                                                                                                                                                                                                                                                                                                                                                                                                                                                                                                                                                                                                                                                                                                                                                                                                                                                                                                                                                                                                                                                                                                                                                                    |  |  |
|  |   | Location: Level 2, New Block                                                                                                                                                                                                                                                                                                                                                                                                                                                                                                                                                                                                                                                                                                                                                                                                                                                                                                                                                                                                                                                                                                                                                                                                                                                                                                                                                                                                                                                                                                                                                                                                                                                                                                                                                                                                                                                                                                                                                                                                                                                                                                   |  |  |
|  |   | <b>国機製</b> 国                                                                                                                                                                                                                                                                                                                                                                                                                                                                                                                                                                                                                                                                                                                                                                                                                                                                                                                                                                                                                                                                                                                                                                                                                                                                                                                                                                                                                                                                                                                                                                                                                                                                                                                                                                                                                                                                                                                                                                                                                                                                                                                   |  |  |
|  |   | Scan the QR Code or visit this URL:                                                                                                                                                                                                                                                                                                                                                                                                                                                                                                                                                                                                                                                                                                                                                                                                                                                                                                                                                                                                                                                                                                                                                                                                                                                                                                                                                                                                                                                                                                                                                                                                                                                                                                                                                                                                                                                                                                                                                                                                                                                                                            |  |  |
|  |   | https://share.nearpod.com/35RYwxfaQR                                                                                                                                                                                                                                                                                                                                                                                                                                                                                                                                                                                                                                                                                                                                                                                                                                                                                                                                                                                                                                                                                                                                                                                                                                                                                                                                                                                                                                                                                                                                                                                                                                                                                                                                                                                                                                                                                                                                                                                                                                                                                           |  |  |
|  | 4 | Programme for Active Learning (PAL) Room                                                                                                                                                                                                                                                                                                                                                                                                                                                                                                                                                                                                                                                                                                                                                                                                                                                                                                                                                                                                                                                                                                                                                                                                                                                                                                                                                                                                                                                                                                                                                                                                                                                                                                                                                                                                                                                                                                                                                                                                                                                                                       |  |  |
|  | • | Location: Level 5, Main Block                                                                                                                                                                                                                                                                                                                                                                                                                                                                                                                                                                                                                                                                                                                                                                                                                                                                                                                                                                                                                                                                                                                                                                                                                                                                                                                                                                                                                                                                                                                                                                                                                                                                                                                                                                                                                                                                                                                                                                                                                                                                                                  |  |  |
|  |   | Scan the QR Code or visit this URL:  https://share.nearpod.com/IZVkbitPQR                                                                                                                                                                                                                                                                                                                                                                                                                                                                                                                                                                                                                                                                                                                                                                                                                                                                                                                                                                                                                                                                                                                                                                                                                                                                                                                                                                                                                                                                                                                                                                                                                                                                                                                                                                                                                                                                                                                                                                                                                                                      |  |  |