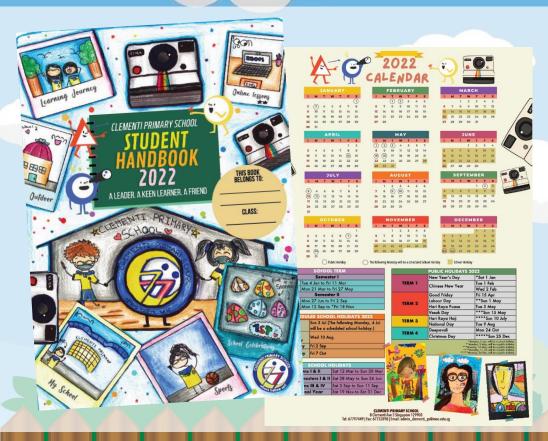

#### STUDENT HANDBOOK

- The handbook is given to all students on the first day of school. Each Clementian is given a complimentary copy.
- Please ensure that the Personal Information page is filled up by Wednesday, 5 January 2022.
- The school rules can be found in the Pupil Handbook and are to be observed at all times.

Personalise the cover page by writing your child/ward's name.

10 tips to help you navigate your child's first year in primary school.