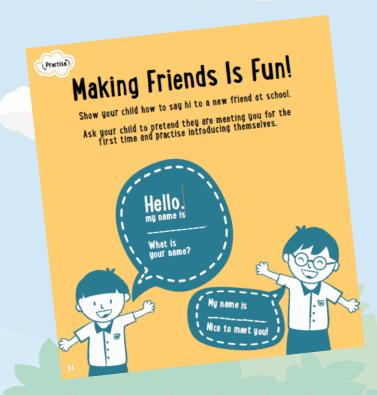

#### RELATING TO OTHERS

#### Build your child's interpersonal skills by:

- Modelling the use of friendly and polite phrases
  - "Hello! My name is... what is your name?" or "May I please..."
- Providing opportunities for your child to share and take turns during playtime with other children.
- Teaching them coping mechanisms (e.g. deep breaths, quiet corner, stop-think-do) to enable them to manage their emotions.