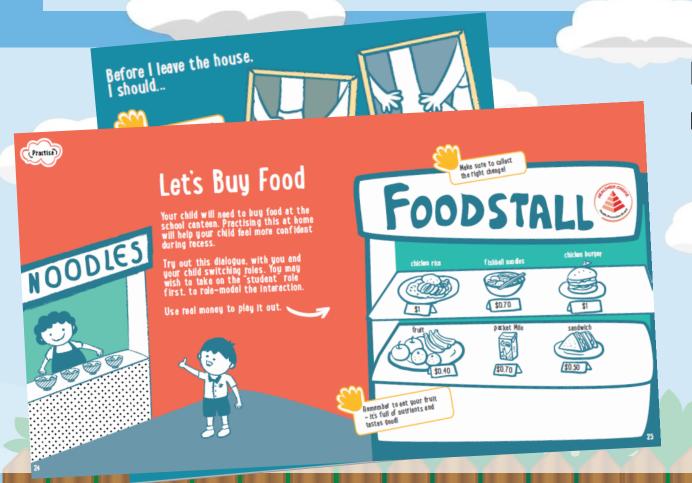

#### Routines help children learn to manage themselves.

Guide your child to do the following independently:

- Keep to a regular bedtime
- Make healthy food choices
- Pack their bag
- Dress themselves
- Buying food at the canteen

- Ask questions about their experiences and the world around them.
- Express their thoughts and feelings about and discuss what can be done if they have worries.
- Practice life skills independently (e.g. buy food and drink on their own, ask for permission etc).