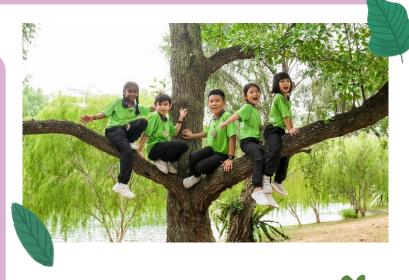

## What is an ECO Student Care?

Being the first Eco-inspired student care, we love to bring our students closer to nature.

We connect children with nature to develop excellent character, through the Social Emotional Excellence Development (S.E.E.D. ™) System. The S.E.E.D. ™ System places the heart of a child at the centre of our programme development.

By incorporating this programme, we wish for children to be inspired by a place where they can play and imagine in nature.

Kidz Treehouse is committed in moulding children who will not only grow up to be responsible stewards of the Earth but who will also be our future Global Changemakers.