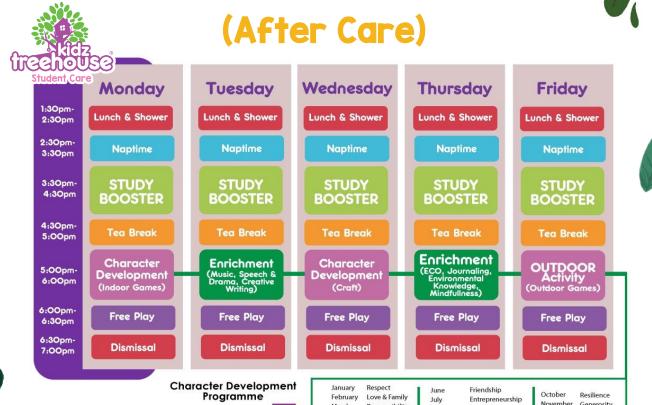

places the heart of a child at the centre of our programme development.

By incorporating this programme, we wish for children to be inspired by a place where they can play and imagine in nature.

Kidz Treehouse is committed in moulding children who will not only grow up to be responsible stewards of the Earth but who will also be our future Global Changemakers.





## Come and Join Us!

NATURE IS THE BEST PLAYGROUND

Your child will greatly benefit from;

Up to 95% Subsidy

Caring and Qualified Teachers

**Daily Fun Enrichment Programmes** 

and many many more...

Character Development Prog.

 $E^3Q$ 

Education **Empowered** 

**Environment** Quality

@kidztreehouse.sg facebook.com/kidztreehouse.sg



www.kidztreehouse.com.sg





ctps@kowabunga.com.sg



**•**65 6850 5129 / 9236 8966



March

April

Responsibility

Honesty

**Kidz Treehouse Time-Table** 

## **Student Care Fees**

Value Based Enrichment Lessons Based on our Monthly Themes

| Itemization                                             | Fees/Discounts  | Students under SCFA                                                                                |
|---------------------------------------------------------|-----------------|----------------------------------------------------------------------------------------------------|
| Monthly Academic Fees<br>(Including weekly enrichments) | \$260           | Subsidy level will be based on<br>total *HHI or PCI.<br>Kindly contact us for more<br>information. |
| Deposit (Refundable)                                    | \$260           | Waived